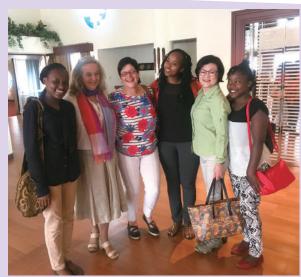

## HONG KONG WOMEN DOCTORS ASSOCIATION 香港女醫生協會

HKWDA has been promoted to our fellow medical professionals around the globe in 2018. In my capacity as the Vice President of the Medical Women's International Association (MWIA), I have taken five overseas trips to visit women leaders and medical women within the Western Pacific Region and other parts of the world. In March, I joined the United Nations' Commission on the Status of Women in New York City. In April, I attended the South European Regional Meeting in Palermo, Italy. In July, I visited the Philippines Medical Women's Association in Cebu. In September, I attended the Central Asia Regional Meeting in Bangkok and participated in the MWIA Executive Committee meeting. In November, I attended the Near East and Africa Regional Meeting in Nairobi, Kenya. I note that

Near East & Africa Regional Meeting in Nairobi, Kenya