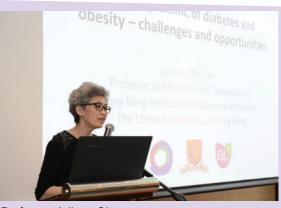

# HKWDA Annual General Meeting <sup>cum</sup> Annual Dinner 2018

Our Annual General Meeting cum Annual Dinner 2018 was successfully held in Eaton Hotel, Kowloon on 26<sup>th</sup> October, 2018. Around 90 guests, members and friends attended this annual event. We are honoured to have Professor Juliana Chan to be our guest speaker for our CME talk. The topic of her talk was "Global epidemics of diabesity – challenges and opportunities". Following her enlightening talk, Dr Rose Ting shared with us a few real-life cases to illustrate the challenges faced by the patient as well as the treating doctor in the management of diabetes.

Professor Juliana Chan

We are very thankful to AstraZeneca for their generous support in our annual dinner. Apart from the delicious food, we enjoyed the entertainment provided by our Youth Committee. Medical students from the Chinese University of Hong Kong showed off their talents in singing and dancing.