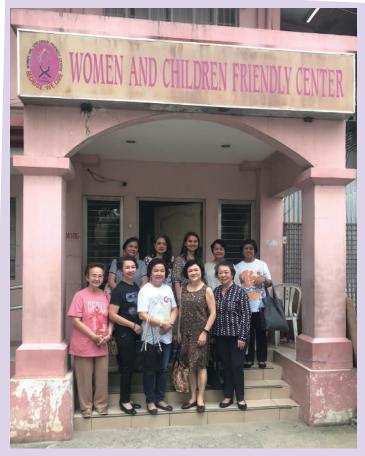

## HONG KONG WOMEN DOCTORS ASSOCIATION 香港女醫生協會

HKWDA has been promoted to our fellow medical professionals around the globe in 2018. In my capacity as the Vice President of the Medical Women's International Association (MWIA), I have taken five overseas trips to visit women leaders and medical women within the Western Pacific Region and other parts of the world. In March, I joined the United Nations' Commission on the Status of Women in New York City. In April, I attended the South European Regional Meeting in Palermo, Italy. In July, I visited the Philippines Medical Women's Association in Cebu. In September, I attended the Central Asia Regional Meeting in Bangkok and participated in the MWIA Executive Committee meeting. In November, I attended the Near East and Africa Regional Meeting in Nairobi, Kenya. I note that