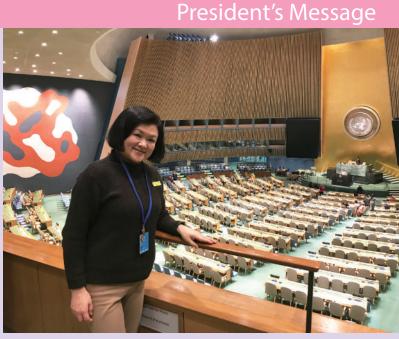

## HONG KONG WOMEN DOCTORS ASSOCIATION 香港女醫生協會

HKWDA has been promoted to our fellow medical professionals around the globe in 2018. In my capacity as the Vice President of the Medical Women's International Association (MWIA), I have taken five overseas trips to visit women leaders and medical women within the Western Pacific Region and other parts of the world. In March, I joined the United Nations' Commission on the Status of Women in New York City. In April, I attended the South European Regional Meeting in Palermo, Italy. In July, I visited the Philippines Medical Women's Association in Cebu. In September, I attended the Central Asia Regional Meeting in Bangkok and participated in the MWIA Executive Committee meeting. In November, I attended the Near East and Africa Regional Meeting in Nairobi, Kenya. I note that

United Nation's Commission on the Status of Women in New York

the common goals which all these medical women were striving to achieve were to improve the rights, health, safety and well being of women. Around the world, medical women are proud of their identity, their country, their religion and their association. When they gather together for a business meeting or scientific conference, they would start off the meeting with their national anthem and their association's song. Occasionally, a prayer would be included in the opening ceremony, or a monk would be invited to speak at the closing lecture. I could feel their strong sense of solidarity and their commitment to serve their country.