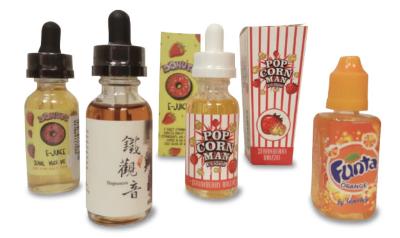

### An eye-opening experience about different social groups (Health Check for ethnic minorities and residents of subdivided flats at Shek Lei, Kwai Chung on 7th October, 2018)

It's been a nice experience interacting with the ethnic minorities and families living in subdivided flats. Most of them do not usually go to clinics when health problems arise, so this was a chance for them to meet doctors to discuss their health concerns. More importantly, it was about health education – only during the counselling session could we pick up their needs for adjustment of their diet and lifestyle. For the ethnic minorities group, they have special ways of cooking as well as their own spices, making them prone to poor chronic health conditions. This could be addressed during such health counselling sessions. The outreach activity makes me recognize the many different lifestyles of different ethnicities as well as social classes, allowing me to understand different backgrounds of my patients better in the future.

Finger prick test for blood glucose and cholesterol

Individual health consultation

Dennis Chu, CUHK Year 4 Medical Student

AGM cum Annual Dinner 2018