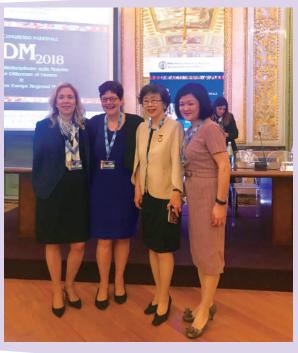

Dr Connie Newman, President of American Medical Women's Association, Dr Bettina Pfleiderer, Dr Kyung Ah Park, President and past President of MWIA and Dr Cissy Yu (from left to right) at Southern European Regional Meeting, Palermo, Italy